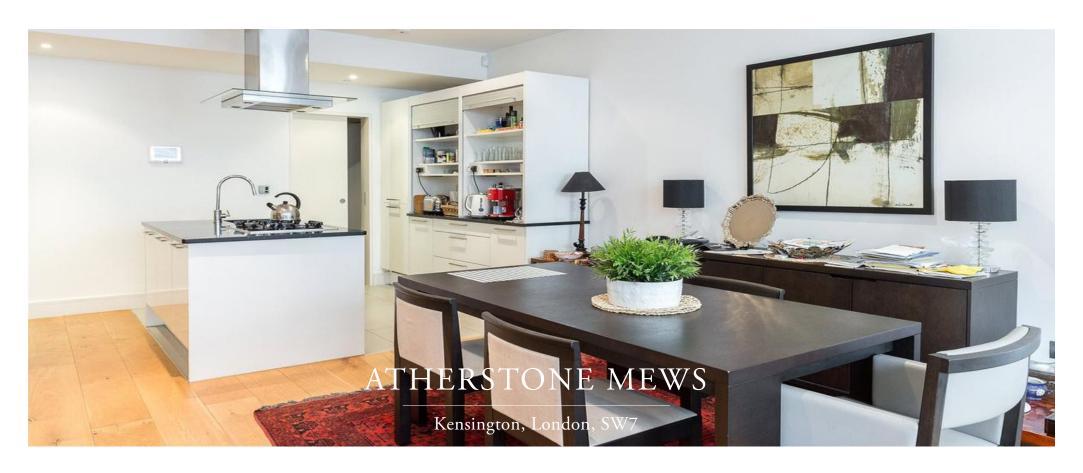

# Atherstone Mews, Kensington, London SW7

Rental: **£1,450** PW

3 Bedroom Mews, Fees Apply, EPC D

Viewings strictly via Smart Move Mayfair

An impressive and rare opportunity to acquire this luxury residence located on one of the most sought after locations in Kensington. Antherstone Mews has imposing dimensions, with elegant entertaining space, three excellent bedroom suites and a grand open plan reception leading to the kitchen and dining area. The 1,510 sq ft is elegantly designed for entertaining and enjoyment of private luxury. The property benefits from Lutron lighting, integrated sound system, under floor heating & Poggenpohl kitchen with Miele appliances.

#### **KEY FEATURES**

- · 3 Dedroom Suits
- 2 Bathrooms Suits
- 2 Receptions
- · Open Plan Dinning
- Utility room
- · Fitted in wardrobe
- Furnished
- 1510 sq ft