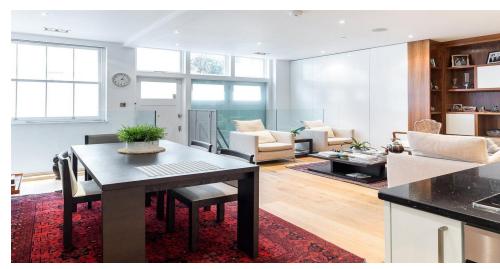

# Atherstone Mews, Kensington, London SW7

Rental: **£1,450** PW

3 Bedroom Mews, Fees Apply, EPC D

Viewings strictly via Smart Move Mayfair

An impressive and rare opportunity to acquire this luxury residence located on one of the most sought after locations in Kensington. Antherstone Mews has imposing dimensions, with elegant entertaining space, three excellent bedroom suites and a grand open plan reception leading to the kitchen and dining area. The 1,510 sq ft is elegantly designed for entertaining and enjoyment of private luxury. The property benefits from Lutron lighting, integrated sound system, under floor heating & Poggenpohl kitchen with Miele appliances.

#### **KEY FEATURES**

- · 3 Dedroom Suits
- 2 Bathrooms Suits
- 2 Receptions
- · Open Plan Dinning
- Utility room
- · Fitted in wardrobe
- Furnished
- 1510 sq ft