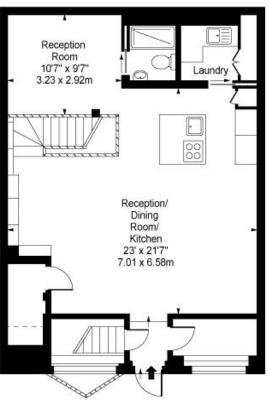

## ATHERSTONE MEWS

**KENSINGTON, LONDON, SW7** 

APPROX: TOTAL GROSS INTERNAL AREA 1510 SQ FT / 140.28 SQ M

Disclaimer: Floor plan measurements are approximate and are for illustrative purposes only. While we do not doubt the floor plan accuracy and completeness, you or your advisor should conduct a careful, independent investigation of the property in respect of monetary valuation.

Lower Ground Floor

Ground Floor

Approx Gross Internal Area 1510 Sq Ft - 140.28 Sq M

For Illustration Purposes Only - Not To Scale Floor Plan by www.bpmmediagroup.com Ref: No. P51972