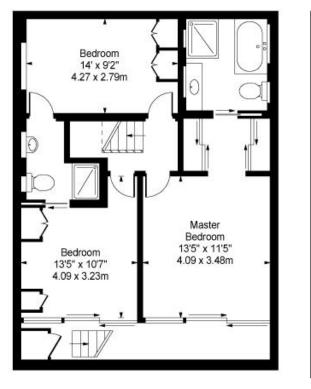

## ATHERSTONE MEWS

**KENSINGTON, LONDON, SW7** 

APPROX: TOTAL GROSS INTERNAL AREA 1510 SQ FT / 140.28 SQ M

Disclaimer: Floor plan measurements are approximate and are for illustrative purposes only. While we do not doubt the floor plan accuracy and completeness, you or your advisor should conduct a careful, independent investigation of the property in respect of monetary valuation.

Lower Ground Floor

Ground Floor

Approx Gross Internal Area 1510 Sq Ft - 140.28 Sq M

For Illustration Purposes Only - Not To Scale Floor Plan by www.bpmmediagroup.com Ref: No. P51972