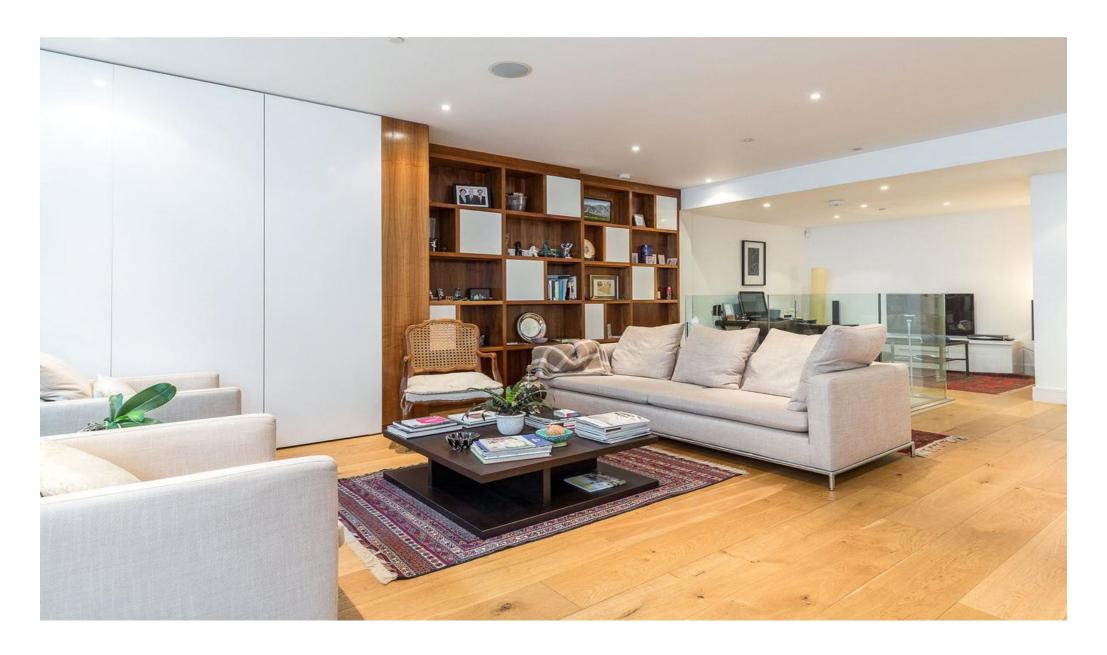

# Atherstone Mews, Kensington, London SW7

Rental: **£1,450** PW

3 Bedroom Mews, Fees Apply, EPC D

Viewings strictly via Smart Move Mayfair

An impressive and rare opportunity to acquire this luxury residence located on one of the most sought after locations in Kensington. Antherstone Mews has imposing dimensions, with elegant entertaining space, three excellent bedroom suites and a grand open plan reception leading to the kitchen and dining area. The 1,510 sq ft is elegantly designed for entertaining and enjoyment of private luxury. The property benefits from Lutron lighting, integrated sound system, under floor heating & Poggenpohl kitchen with Miele appliances.

#### **KEY FEATURES**

- · 3 Dedroom Suits
- 2 Bathrooms Suits
- 2 Receptions
- · Open Plan Dinning
- Utility room
- · Fitted in wardrobe
- Furnished
- 1510 sq ft