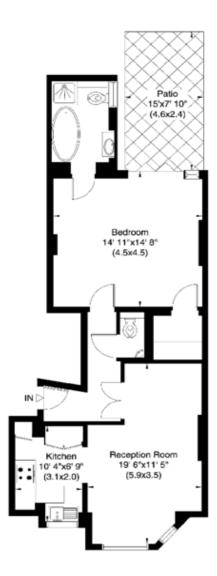

# FLAT 1 47 LENNOX GARDENS LONDON SW1

Gross Internal Area: 60 Sq. metres 645 Sq. feet

Lower Ground Floor

Not to scale, for guidance only and must not be relied upon as a statement of fact. All measurements and areas are approximate only (and have been prepared in accordance with the current edition of the RICS Code of Measuring Practice).