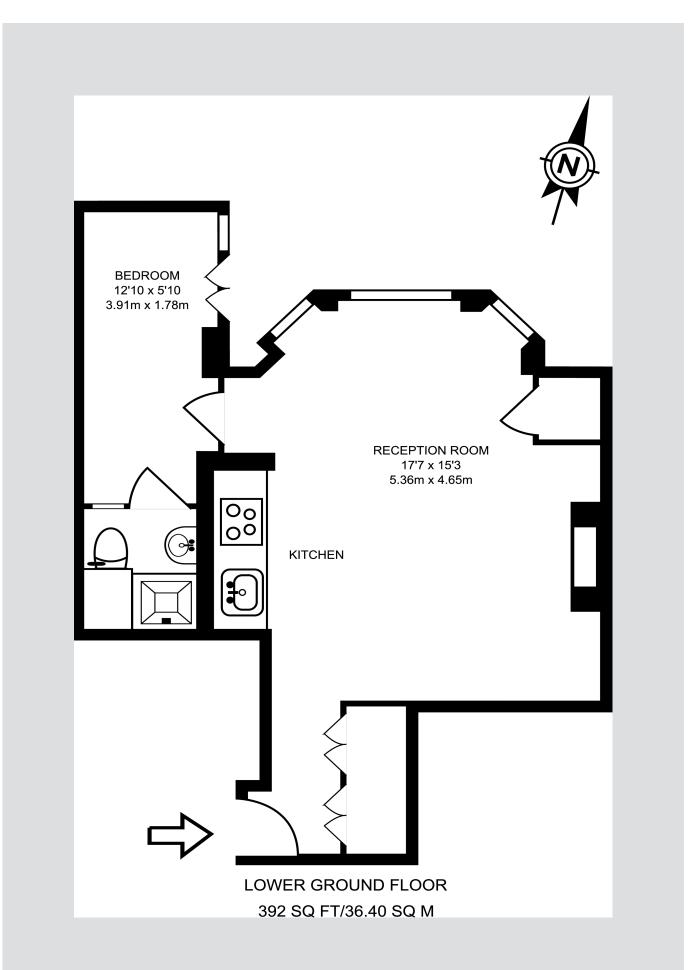

PROPERTY OVERVIEW

### MANSON PLACE

SOUTH KENSINGTON LONDON, SW7

£650,000 SHARE OF FREEHOLD STC

ENERGY PERFORMANCE RATING D

This stunning ultra modern one bedroom apartment offers bespoke interior design and functionality to the highest order. On the lower ground floor of a charismatic period conversion this stylish apartment has ample open plan living space complimenting the bright interior.

## Manson Place, South Kensington, SW7

£650,000 Share of Freehold, One Bedroom Apartment

This stunning ultra modern one bedroom apartment offers

bespoke interior design and functionality to the highest order. On the lower ground floor of a charismatic period conversion this stylish apartment has ample open plan living space complimenting the bright interior.