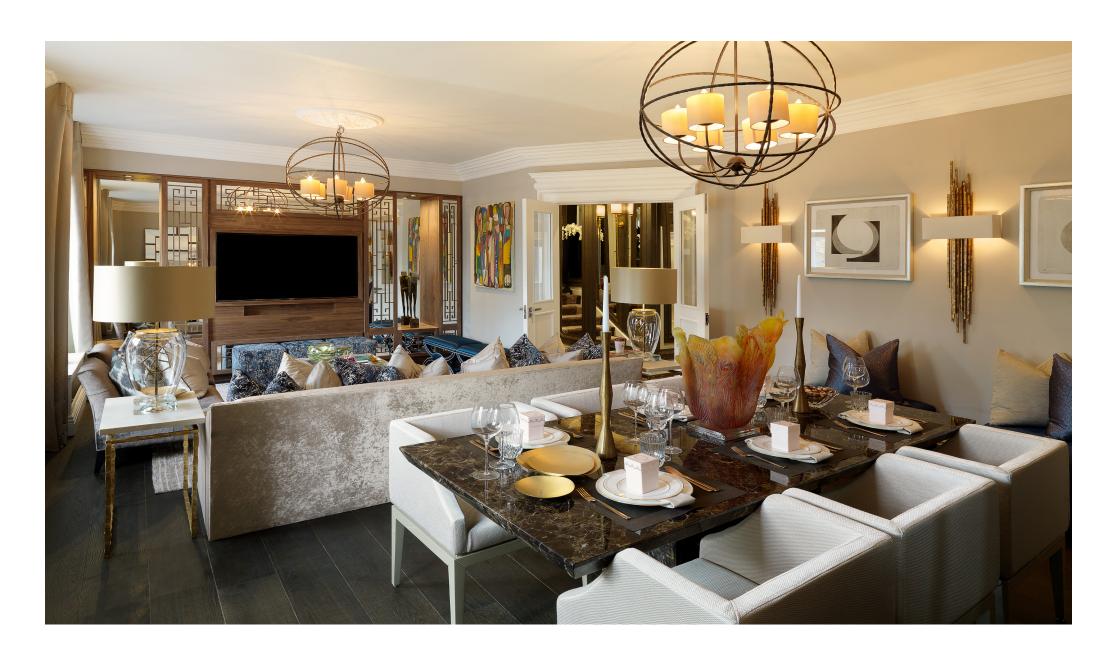

## Luxury Living

A Stunning three-bedroom luxury apartment located on the second floor has imposing dimensions offering large open plan living/ dinning room, 2 double bedrooms, one master bedroom including fitted wardrobes, bespoke kitchen with granite worktop & integrated appliances.

### Viewings strictly via Smart Move Mayfair

Proud to present this beautiful interior designed 3 bedroom bespoke apartment. Boasting stunning views with open plan entertaining area with state of the art features and design. Throughout the property furnishings have been and picked and shipped from all over the world. The kitchen has bespoke bronzed mirrored cabinetry, comes fully equipped with Miele dishwasher, coffeemaker, oven, fridge freezer, microwave. The work surfaces are Italian Carrera marble. The 2 other bedrooms are also furnished with designer sculptures and fittings to ensure a luxuriant feel. The second bathroom is located directly between the second and third bedrooms and also has marble and large rain-shower. The connecting hallways are just as luxurious as the rest of the apartment with thick pile carpets, oak wall paneling and Gary Scott commissioned sculptures.