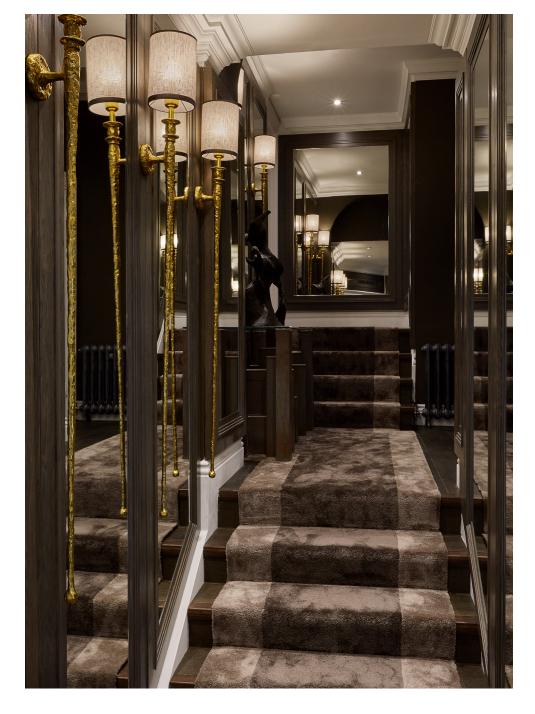

### Viewings strictly via Smart Move Mayfair

Proud to present this beautiful interior designed 3 bedroom bespoke apartment. Boasting stunning views with open plan entertaining area with state of the art features and design. Throughout the property furnishings have been and picked and shipped from all over the world. The kitchen has bespoke bronzed mirrored cabinetry, comes fully equipped with Miele dishwasher, coffeemaker, oven, fridge freezer, microwave. The work surfaces are Italian Carrera marble. The 2 other bedrooms are also furnished with designer sculptures and fittings to ensure a luxuriant feel. The second bathroom is located directly between the second and third bedrooms and also has marble and large rain-shower. The connecting hallways are just as luxurious as the rest of the apartment with thick pile carpets, oak wall paneling and Gary Scott commissioned sculptures.