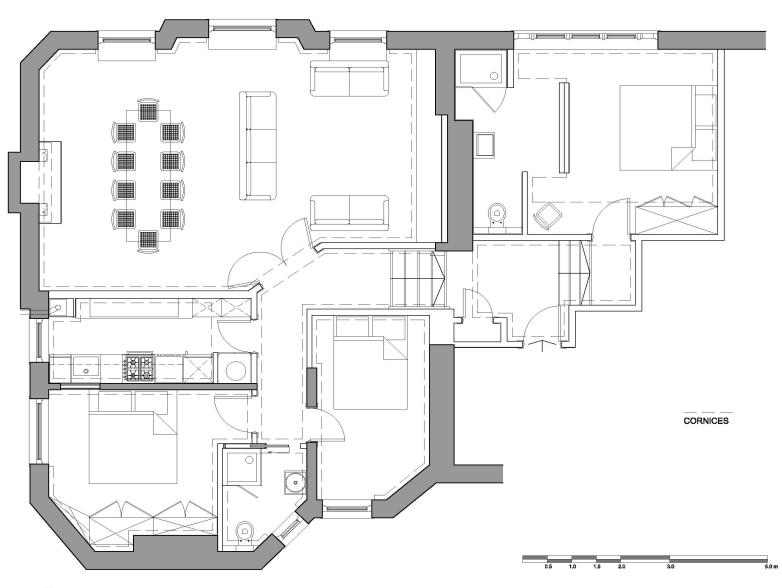

# HANS PLACE

Knightsbridge, London, SW1X



## Luxury Living

A Stunning three-bedroom luxury apartment located on the second floor has imposing dimensions offering large open plan living/ dinning room, 2 double bedrooms, one master bedroom including fitted wardrobes, bespoke kitchen with granite worktop & integrated appliances.

Hans Place is ideally positioned for the many shops including Harrods restaurants, museums, walking distance to Hyde Park & excellent transport links.



.







## HANS PLACE



1 LEVEL L02 - PROPOSED PLAN SCALE: 1:50 @A3

## Hans Place, Knightsbridge, London SW1X

Price: £4,395,000

Freehold, EPC D

### Viewings strictly via Smart Move Mayfair

Proud to present this beautiful interior designed 3 bedroom bespoke apartment. Boasting stunning views with open plan entertaining area with state of the art features and design. Throughout the property furnishings have been and picked and shipped from all over the world. The kitchen has bespoke bronzed mirrored cabinetry, comes fully equipped with Miele dishwasher, coffeemaker, oven, fridge freezer, microwave. The work surfaces are Italian Carrera marble. The 2 other bedrooms are also furnished with designer sculptures and fittings to ensure a luxuriant feel. The second bathroom is located directly between the second an