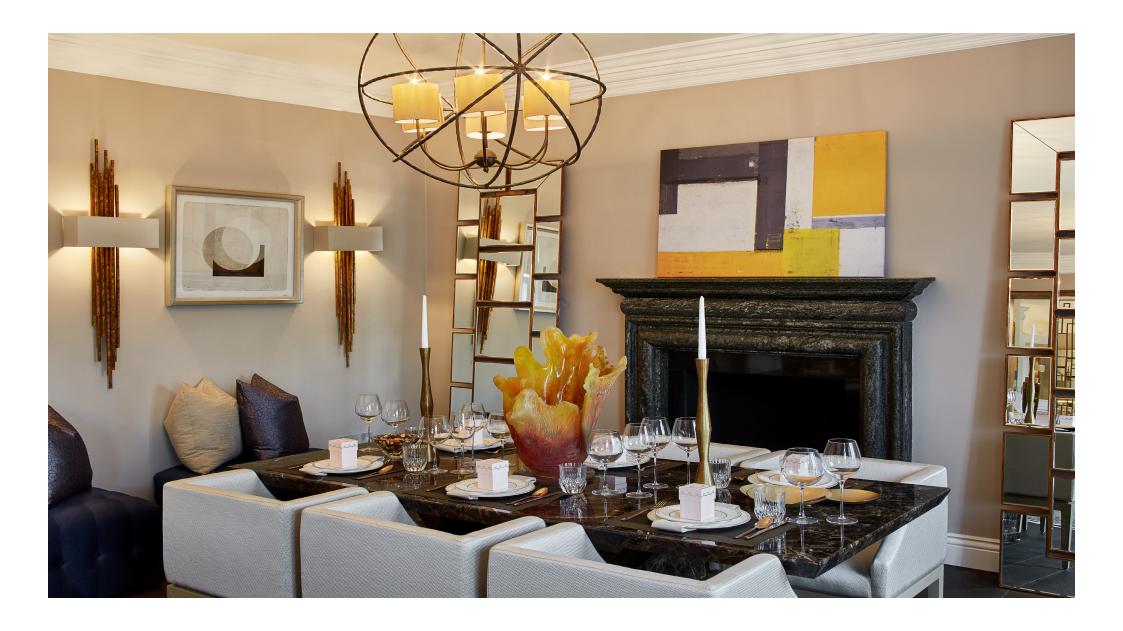

### Viewings strictly via Smart Move Mayfair

Proud to present this beautiful interior designed 3 bedroom bespoke apartment. Boasting stunning views with open plan entertaining area with state of the art features and design. Throughout the property furnishings have been and picked and shipped from all over the world. The kitchen has bespoke bronzed mirrored cabinetry, comes fully equipped with Miele dishwasher, coffeemaker, oven, fridge freezer, microwave. The work surfaces are Italian Carrera marble. The 2 other bedrooms are also furnished with designer sculptures and fittings to ensure a luxuriant feel. The second bathroom is located directly between the second and third bedrooms and also has marble and large rain-shower. The connecting hallways are just as luxurious as the rest of the apartment with thick pile carpets, oak wall paneling and Gary Scott commissioned sculptures.