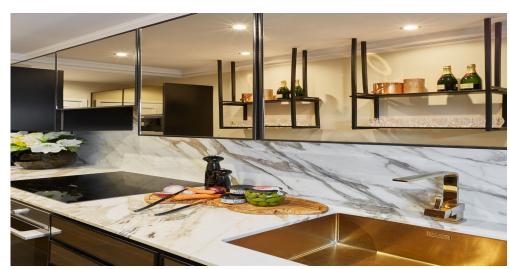

### Viewings strictly via Smart Move Mayfair

Proud to present this beautiful interior designed 3 bedroom bespoke apartment. Boasting stunning views with open plan entertaining area with state of the art features and design. Throughout the property furnishings have been and picked and shipped from all over the world. The kitchen has bespoke bronzed mirrored cabinetry, comes fully equipped with Miele dishwasher, coffeemaker, oven, fridge freezer, microwave. The work surfaces are Italian Carrera marble. The 2 other bedrooms are also furnished with designer sculptures and fittings to ensure a luxuriant feel. The second bathroom is located directly between the second and third bedrooms and also has marble and large rain-shower. The connecting hallways are just as luxurious as the rest of the apartment with thick pile carpets, oak wall paneling and Gary Scott commissioned sculptures.